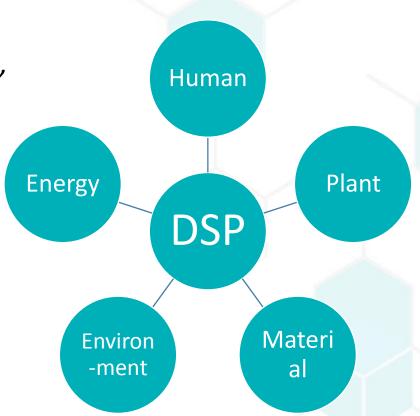

# **Science Sectors**

"The important thing is to not stop questioning."

Albert Einstein